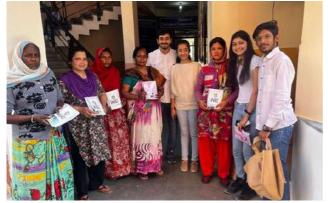

### WIEKAS 2.0: EMPOWERING THE WOMEN AROUND US

On the 8th of March 2022, WIE-IEEE ADGITM collaborated with NSS ADGITM to celebrate International Women's Day. We aimed to make the women aware of the importance of menstrual hygiene. There were more than 80 attendees including women, children and volunteers. The event was held in two sessions- First, we interacted with women, and they shared their experiences with us. Furthermore, they were provided with care packages that contained sanitary pads, disposable bags for sanitary pads, masks and hair oil with a chocolate each. We played games with women to get them more comfortable and to spend time with them.

Later, we conducted activities for children in small groups including dance, poem recitation, interactive knowledgeable videos, and more. Every child was rewarded with a packet of stationery items and chocolates in the end. The event was concluded with a cake-cutting ceremony and the women and children were boosted with positivity and knowledge. They were enthusiastic and interactive throughout the event and we hope that it was as amazing an experience for them as it was for us.