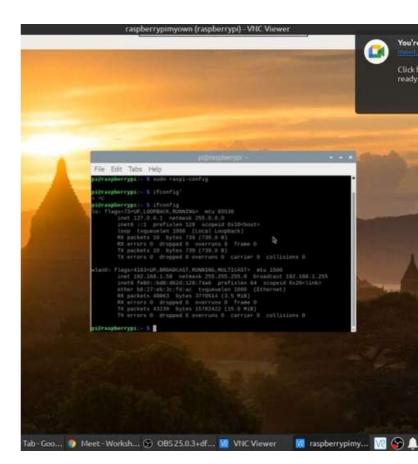

# Workshop on Raspberry Pi

Raspberry Pi (RPi for short) is a widely popular range of single board computers (SBC) using Broadcomm processers (Arm 32-bit and 64-bit architecture). This boards were inspired by Arduino development boards and were meant to, as said by Eben Upton, creator of these SBC's, take us "back towards that 1980's world in which every child who wanted to be a computer programmer had a machine that they can use to learn on". Owing to the power, price, flexibility, and huge community of these SBC's, RPi is very popular with hobbysists and professionals all around the world.

The workshop was a huge success. All the objectives set before the workshop were achieved and the feedback of attendees was also quite positive. Attendees used were given a practical demonstration of control of RPi using VNC Viewer and SSH. Furthermore they were shown how a camera can be interfaced with RPi.