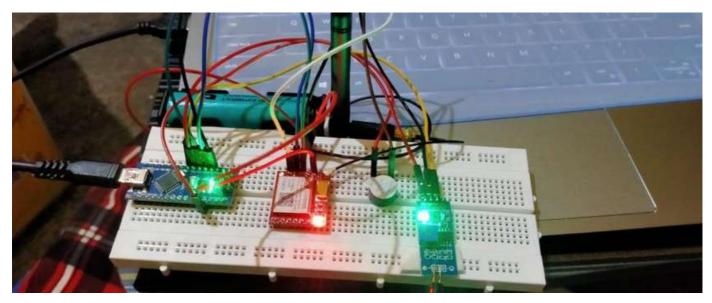

GSM based Fire Detector & SMS Alert System using Arduino Here, the SIM800L GSM module, a buzzer, and the flame sensor are used for detecting the fire. When the flame sensor detects the fire, the buzzer will be turned "ON" and SMS alerts, as well as phone call alerts, will be sent to the predefined phone numbers stored inside the Arduino sketch.