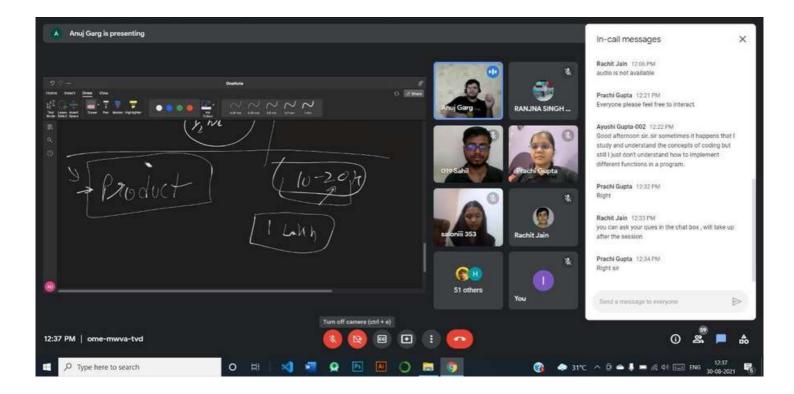

#### BY MR. ANUJ GARG

IEEE ADGITM organized a Student Professional Talk by Mr. Anuj Garg, the founder of an EdTech initiative, Code for Cause. The Session provided valuable knowledge to the attendees on Technopreneurship and understanding real-world problems. Keeping in mind the hazards of the COVID-19 pandemic, the mode of the event was online.

#### The objectives of the session:

The objectives were the following:

- Make the students aware of the importance of striking a balance between Academics and skill development in college.
- Make students realize the importance of a positive problem-solving attitude and implement it to solve real-world problems.
- Help students in learning more about Technopreneurship, how this has benefited businesses in a major way as
  they can now transmit information more quickly, replacing outdated business processes with more effective, upto-date ones